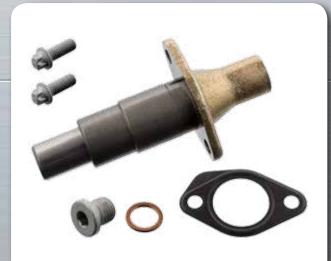

### **ATTENTION**

Replace the gasket and clean the sealing face. Tighten the M6 bolts with 8 Nm torque.

SWAG no. 10 10 0410

Repl. no. 266 050 02 11 S3

1x Chain tensioner • 1x Gasket • 2x M6 bolt 1x Sump plug • 1x Gasket ring